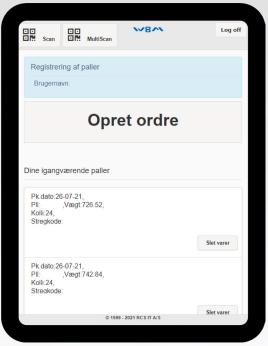

## RCS IT presents RCS Delivery

With RCS Item Delivery your employees can quickly scan pallets and have them delivered. The app can be used from all platforms with camera and internet access. The app is simple and easy to use. Employee log in and presses Scan or Multiscan for several pallets. Scan with the camera and then data is sent to the finance system.

## IWith RCS Item Delivery you can:

- » Scan one or more pallets
- » Quick registration of deliveries
- » See the order in your financial system