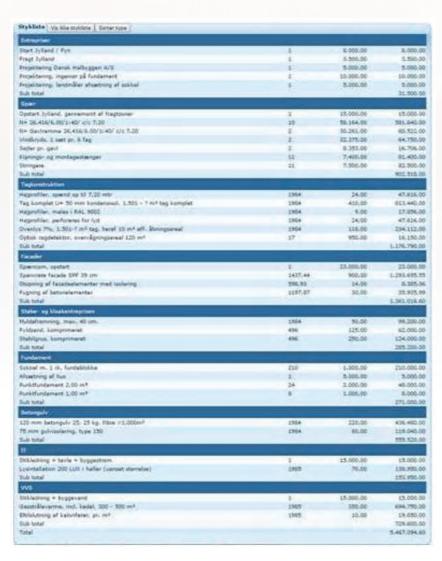

### Bill of materials

When the final configuration is typed into WBM, the finalized bill of materials can be seen. The bill of materials can afterwards be used for production, simplifying the process.

When the bill of materials is finished, it can tell you the sum of all parts and afterwards give your customer a deal.