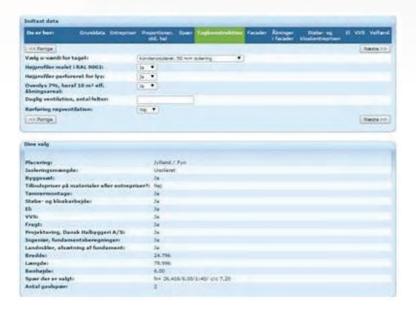

WBM gives you the potential to put in complex products, which have many opportunities to be individualized. If you were to renovate your roof, the customization could be the different tiles, slope or with/without a chimney.

### Bill of materials

When the final configuration is typed into WBM, the finalized bill of materials can be seen. The bill of materials can afterwards be used for production, simplifying the process.